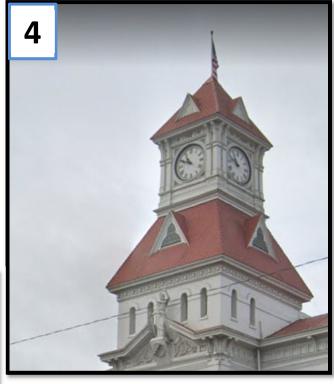

Only those who find all 15 of the resources will be entered to win a prize.

Brought to you by the Benton County Historic Resources Commission and the City of Corvallis Historic Resources Commission

Brought to you by the Benton County Historic Resources Commission and the City of Corvallis Historic Resources Commission