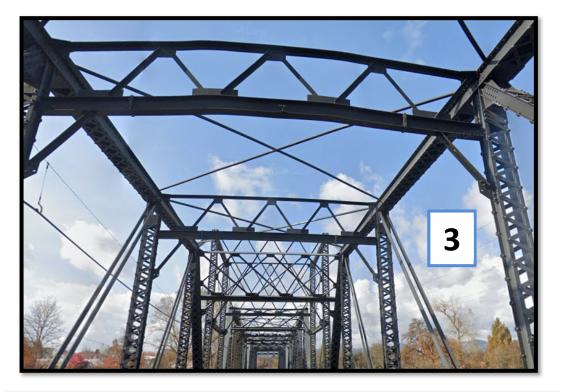

## **HISTORIC PRESERVATION MONTH 2022**

You are the Sleuth. Get out, explore Benton County, and have fun finding some of our wonderful historic resources. Locate the depicted Benton County historic resources and take a picture in front of each one. Send the compiled photos to <a href="mailto:lnga.Williams@co.benton.or.us">lnga.Williams@co.benton.or.us</a> by May 27th and you might win a fun prize.

Only those who find all 15 of the resources will be entered to win a prize.

Brought to you by the Benton County Historic Resources Commission and the City of Corvallis Historic Resources Commission

Brought to you by the Benton County Historic Resources Commission and the City of Corvallis Historic Resources Commission