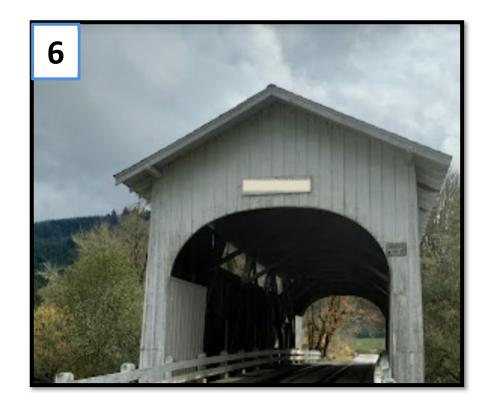

Only those who find all 15 of the resources will be entered to win a prize.

Brought to you by the Benton County Historic Resources Commission and the City of Corvallis Historic Resources Commission

Brought to you by the Benton County Historic Resources Commission and the City of Corvallis Historic Resources Commission