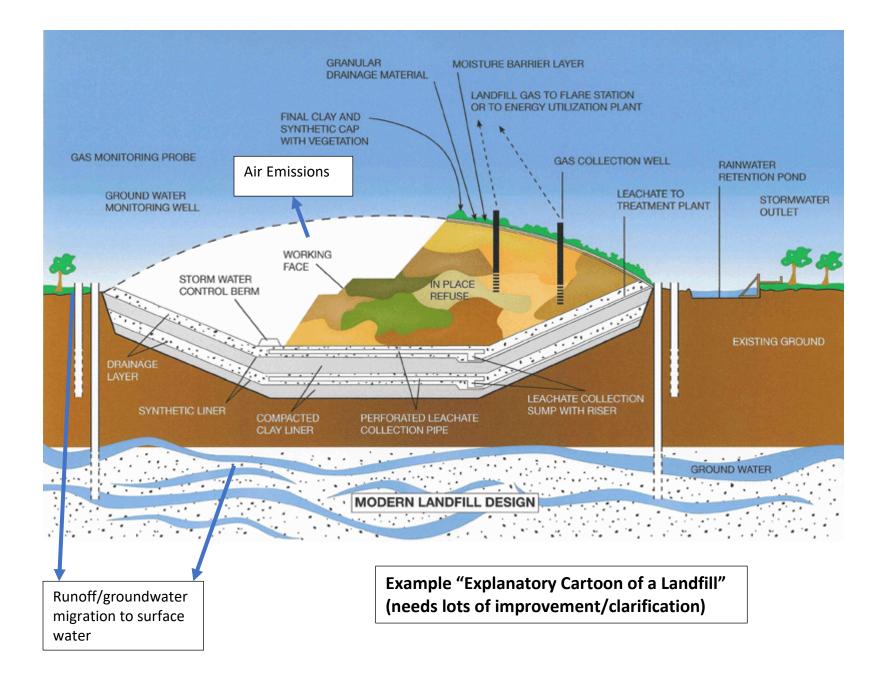

Completed homework assignment and an example of a suggested illustration to help visualization of a landfill and what environmental data tells about a site. Ed